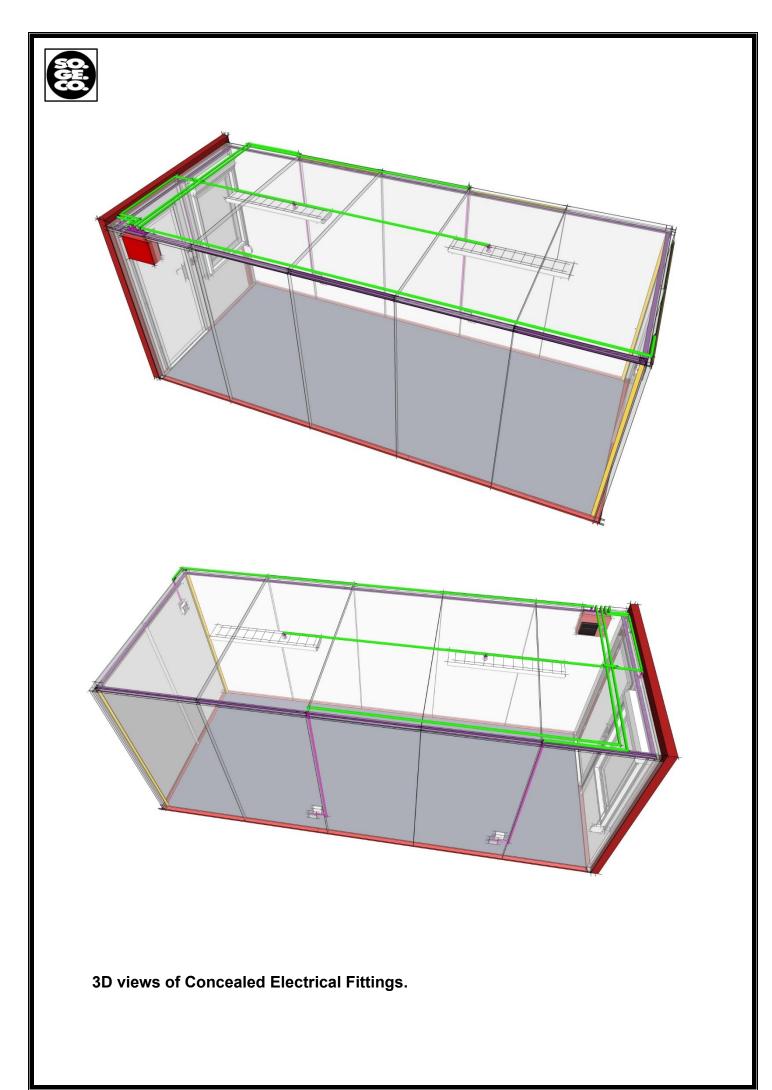

S:2 Workers



STEP 14: Fix the remaining Bottom U Profile (ITEM NO. 7) as shown in the photo above.

DURATION OF WORK: 2 Minutes NO. OF WORKERS: 2 Workers







STEP 17: After all panels are installed, fix the 4 ceiling flashings/trims (ITEM NO. 10 – flashing on long sides and ITEM NO. 11 – flashings on short sides) as shown in the photo above. Note that flashing where DB is location must be cut same as width of ceiling panel. Use Screw ST 4.2 x 19

DURATION OF WORKS:25 Minutes for STEPS 17 to 18NO. OF WORKERS:2 Workers





STEP 19: Fix the 'external' trims on the doorway (ITEM NO. 15 – top trim; ITEM NO. 16 – side trims) as shown on the photo above.

| <b>DURATION OF WORK:</b> | 10 Minutes |
|--------------------------|------------|
| NO. OF WORKERS:          | 2 Workers  |



















## ACTUAL PHOTO OF SPEEDY KITS