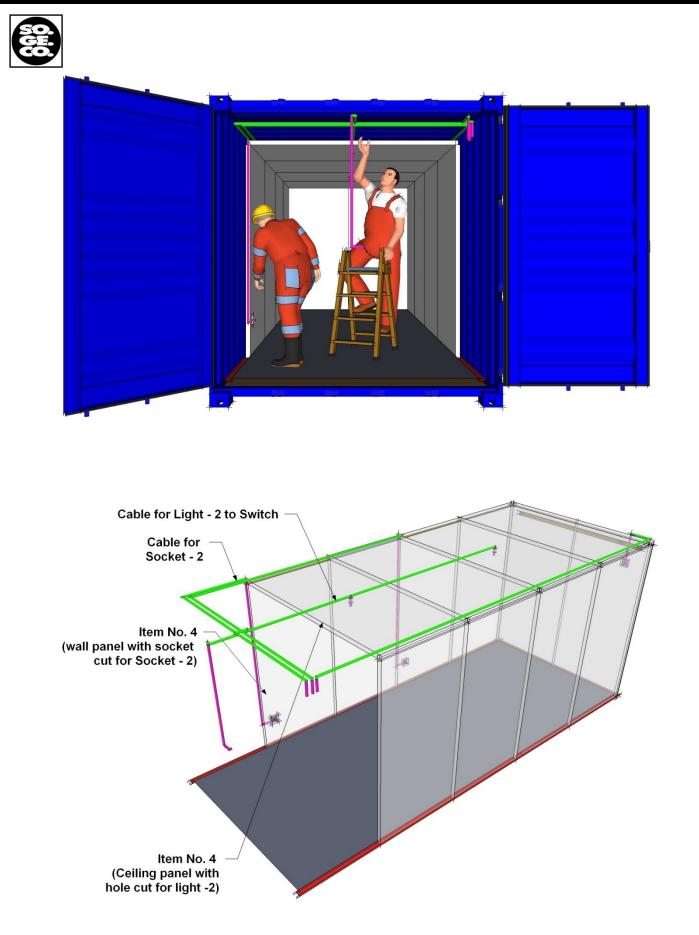

DURATION OF WORK:25 Minutes for STEPS 6 to 11NO. OF WORKERS:2 Workers

**STEP 11: Repeat STEP 10.** (Insert the cables for light and socket as shown in the photo above).

DURATION OF WORK: 25 Minutes for STEPS 6 to 11