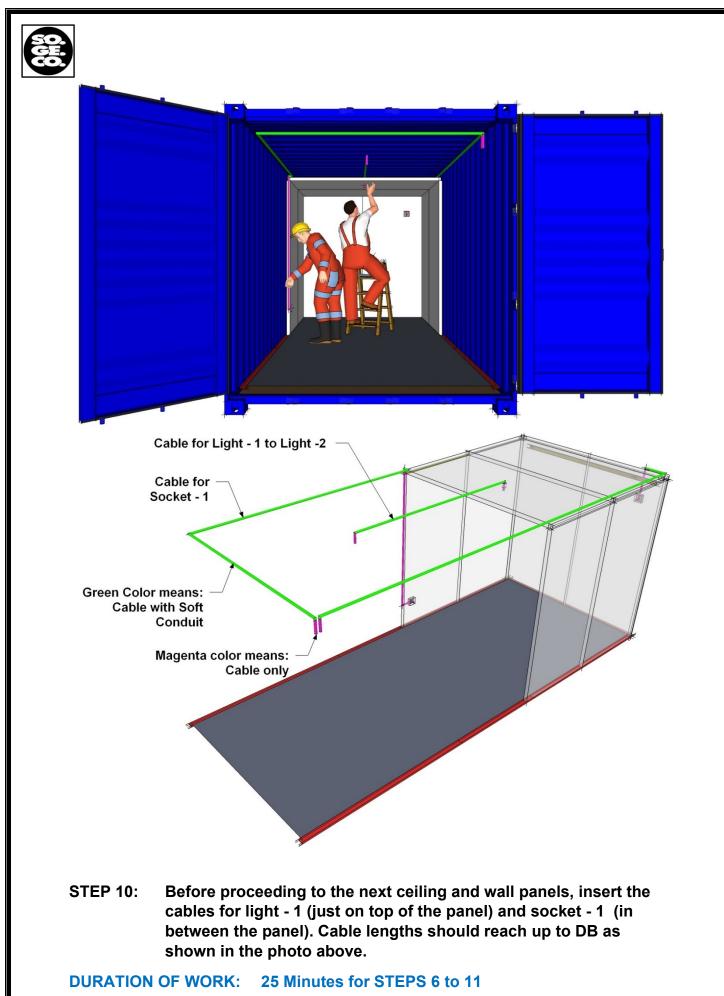

DURATION OF WORK:25 Minutes for STEPS 6 to 11NO. OF WORKERS:2 Workers

**STEP 11: Repeat STEP 10.** (Insert the cables for light and socket as shown in the photo above).

DURATION OF WORK: 25 Minutes for STEPS 6 to 11