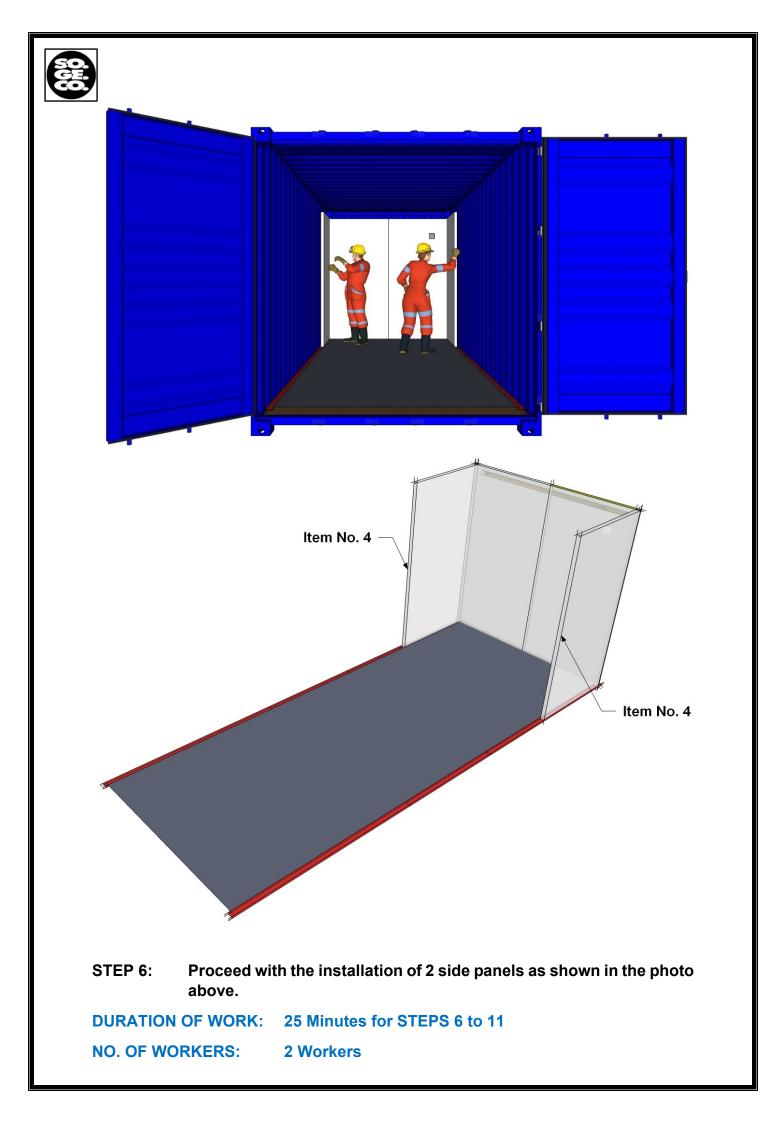

## INSTALLATION

## MANUAL

## FOR 20FT. 'DRY' SPEEDY KIT

(Concealed Electrics – Mineral Wool Panel)





















STEP 9: Before installing the 2<sup>nd</sup> ceiling panel, reference on the final drawing, measure and make a hole on the panel for light cable as shown in the photo above.

DURATION OF WORK:25 Minutes for STEPS 6 to 11NO. OF WORKERS:2 Workers





**STEP 11: Repeat STEP 10.** (Insert the cables for light and socket as shown in the photo above).

DURATION OF WORK: 25 Minutes for STEPS 6 to 11





STEP 13: Fix the Ceiling panel –with cut (ITEM NO. 6) in place then proceed immediately with the installation of Wall panel (ITEM NO. 6) as shown in photo above.

DURATION OF WORK:6 Minutes for STEPS 12 to 13NO. OF WORKERS:2 Workers



STEP 14: Fix the remaining Bottom U Profile (ITEM NO. 7) as shown in the photo above.

DURATION OF WORK: 2 Minutes NO. OF WORKERS: 2 Workers







STEP 1