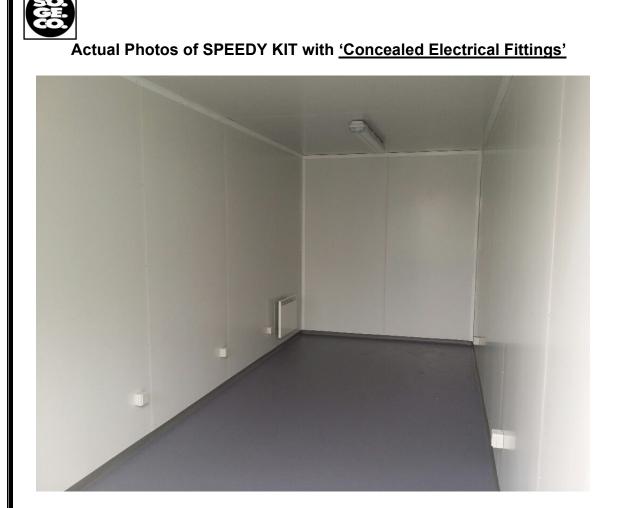

2 Workers



STEP 14: Fix the remaining Bottom U Profile (ITEM NO. 7) as shown in the photo above.

DURATION OF WORK: 2 Minutes NO. OF WORKERS: 2 Workers







STEP 17: After all panels are installed, fix the 4 ceiling flashings/trims (ITEM NO. 10 – flashing on long sides and ITEM NO. 11 – flashings on short sides) as shown in the photo above. Note that flashing where DB is location must be cut same as width of ceiling panel. Use Screw ST 4.2 x 19

DURATION OF WORKS:25 Minutes for STEPS 17 to 18NO. OF WORKERS:2 Workers





STEP 19: Fix the 'external' trims on the doorway (ITEM NO. 15 – top trim; ITEM NO. 16 – side trims) as shown on the photo above.

| <b>DURATION OF WORK:</b> | 10 Minutes |
|--------------------------|------------|
| NO. OF WORKERS:          | 2 Workers  |



















## ACTUAL PHOTO OF SPEEDY KITS