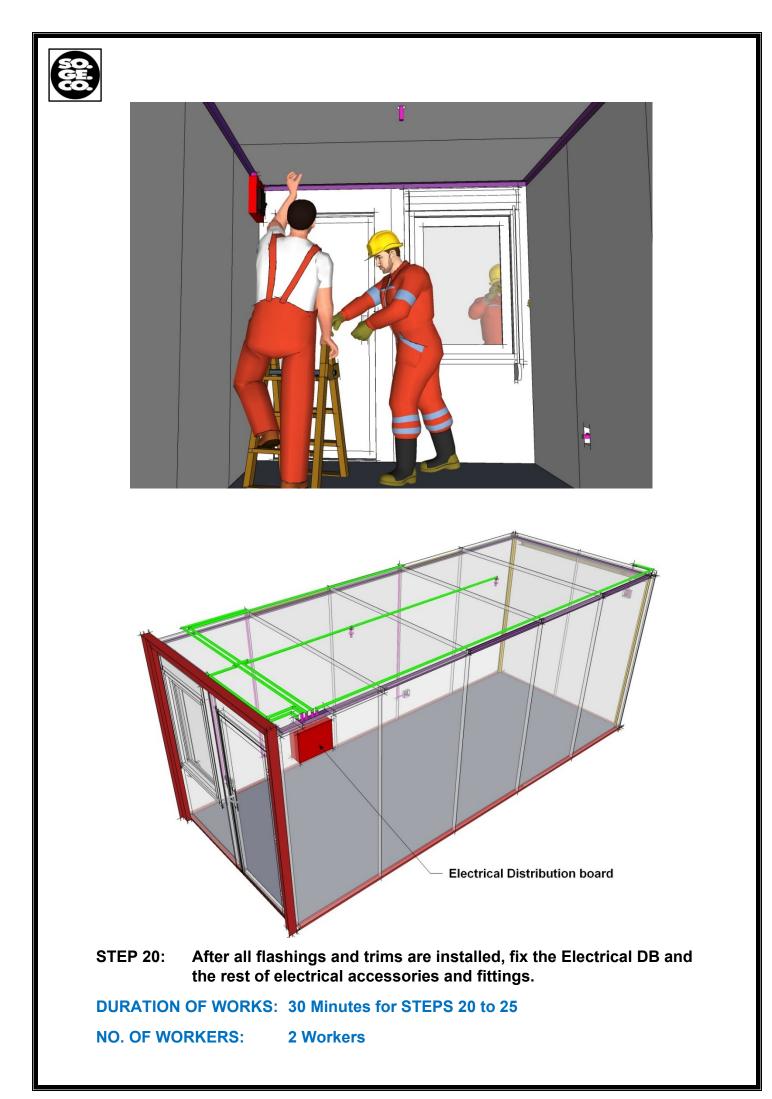

DURATION OF WORKS:25 Minutes for STEPS 17 to 18NO. OF WORKERS:2 Workers

STEP 19: Fix the 'external' trims on the doorway (ITEM NO. 15 – top trim; ITEM NO. 16 – side trims) as shown on the photo above.

| <b>DURATION OF WORK:</b> | 10 Minutes |
|--------------------------|------------|
| NO. OF WORKERS:          | 2 Workers  |