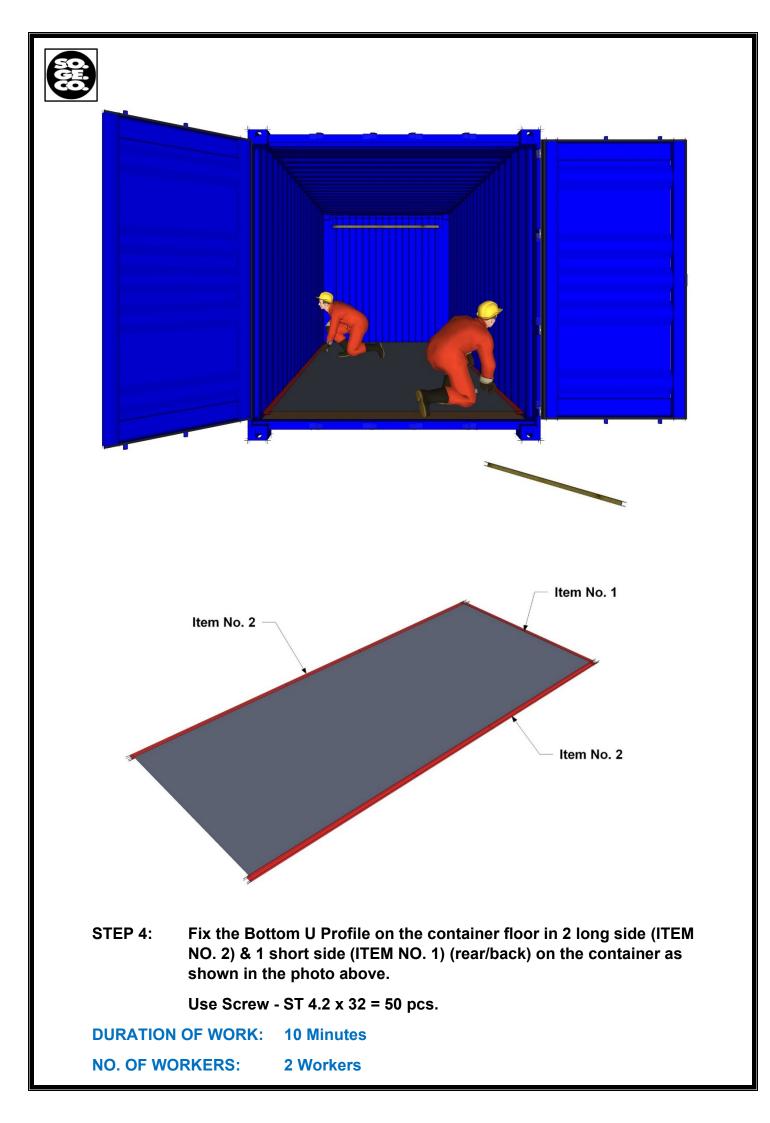

## INSTALLATION

## MANUAL

## FOR 20FT. 'DRY' SPEEDY KIT

(Concealed Electrics – Mineral Wool Panel)





















STEP 9: Before installing the 2<sup>nd</sup> ceiling panel, reference on the final drawing, measure and make a hole on the panel for light cable as shown in the photo above.

DURATION OF WORK:25 Minutes for STEPS 6 to 11NO. OF WORKERS:2 Workers





**STEP 11: Repeat STEP 10.** (Insert the cables for light and socket as shown in the photo above).

DURATION OF WORK: 25 Minutes for STEPS 6 to 11





STEP 13: Fix the Ceiling panel –with cut (ITEM NO. 6) in place then proceed immediately with the installation of Wall panel (ITEM NO. 6) as shown in photo above.

DURATION OF WORK:6 Minutes for STEPS 12 to 13NO. OF WORKERS:2 Workers



STEP 14: Fix the remaining Bottom U Profile (ITEM NO. 7) as shown in the photo above.

DURATION OF WORK: 2 Minutes NO. OF WORKERS: 2 Workers







ST