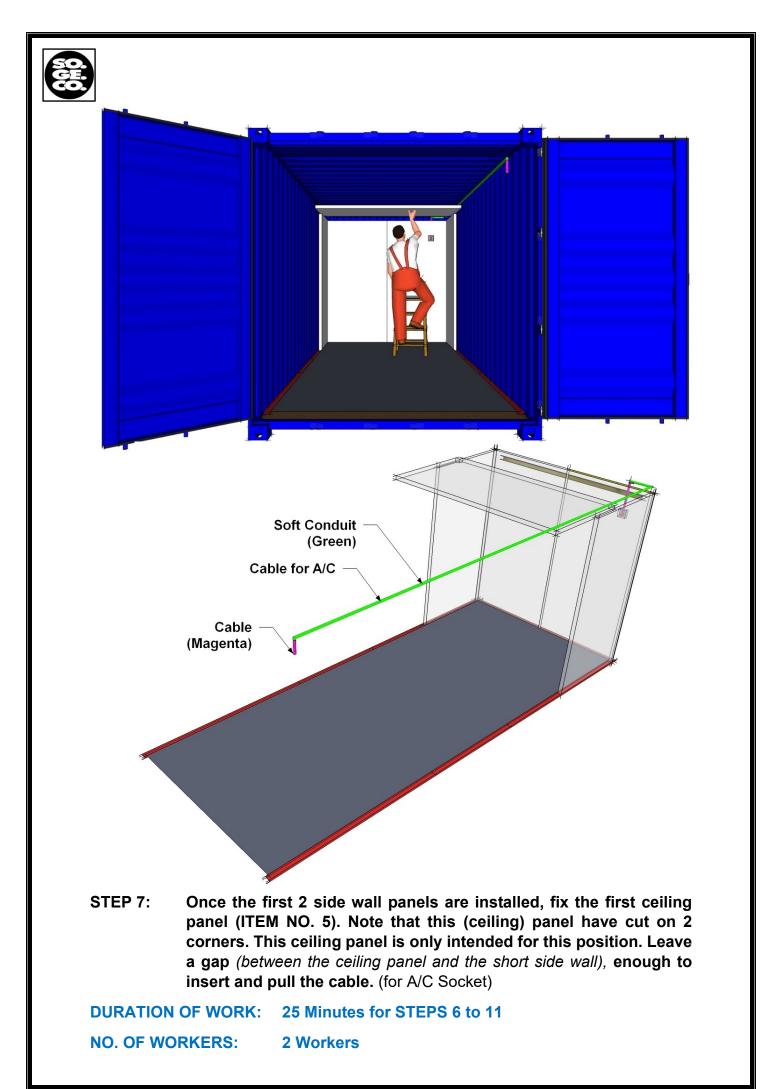

## FOR 20FT. 'DRY' SPEEDY KIT

(Concealed Electrics – Mineral Wool Panel)

STEP 9: Before installing the 2<sup>nd</sup> ceiling panel, reference on the final drawing, measure and make a hole on the panel for light cable as shown in the photo above.