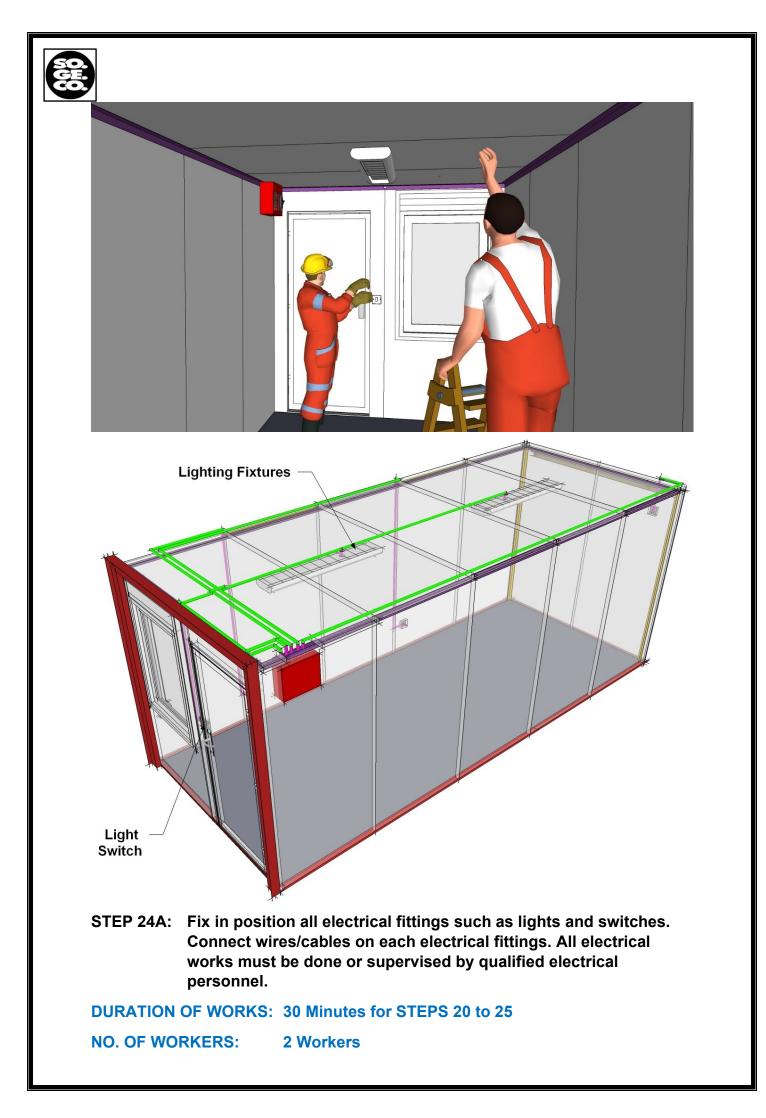

DURATION OF WORKS:25 Minutes for STEPS 17 to 18NO. OF WORKERS:2 Workers

STEP 19: Fix the 'external' trims on the doorway (ITEM NO. 15 – top trim; ITEM NO. 16 – side trims) as shown on the photo above.

| <b>DURATION OF WORK:</b> | 10 Minutes |
|--------------------------|------------|
| NO. OF WORKERS:          | 2 Workers  |