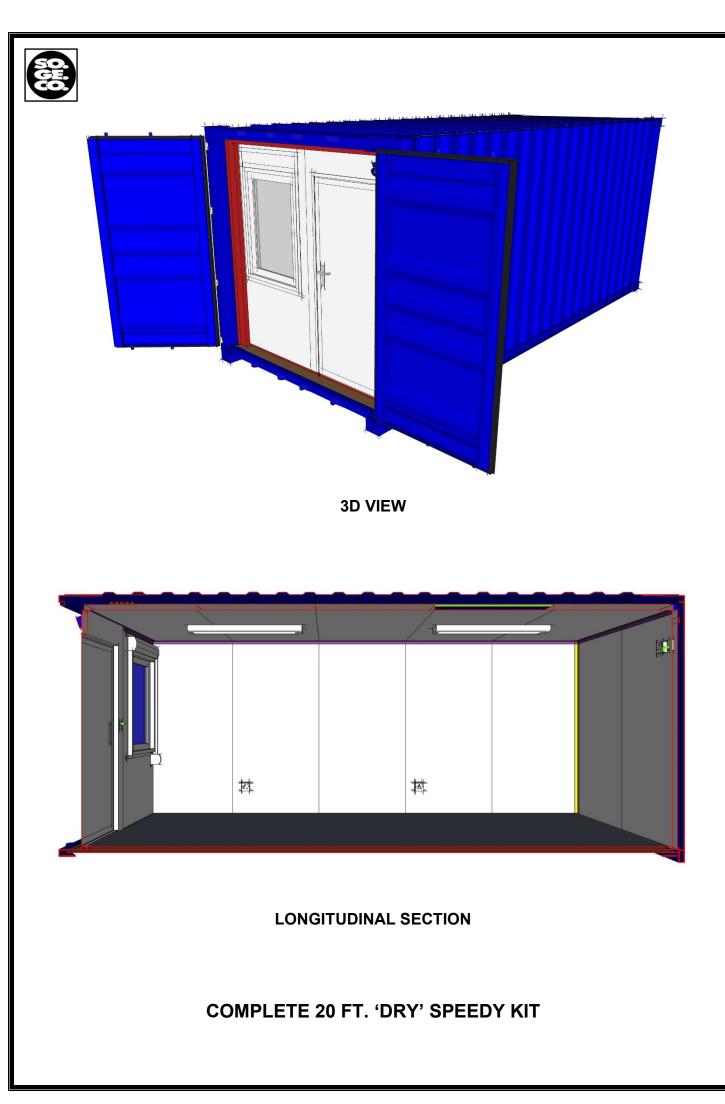

## FOR 20FT. 'DRY' SPEEDY KIT

(Concealed Electrics – Mineral Wool Panel)

STEP 9: Before installing the 2<sup>nd</sup> ceiling panel, reference on the final drawing, measure and make a hole on the panel for light cable as shown in the photo above.