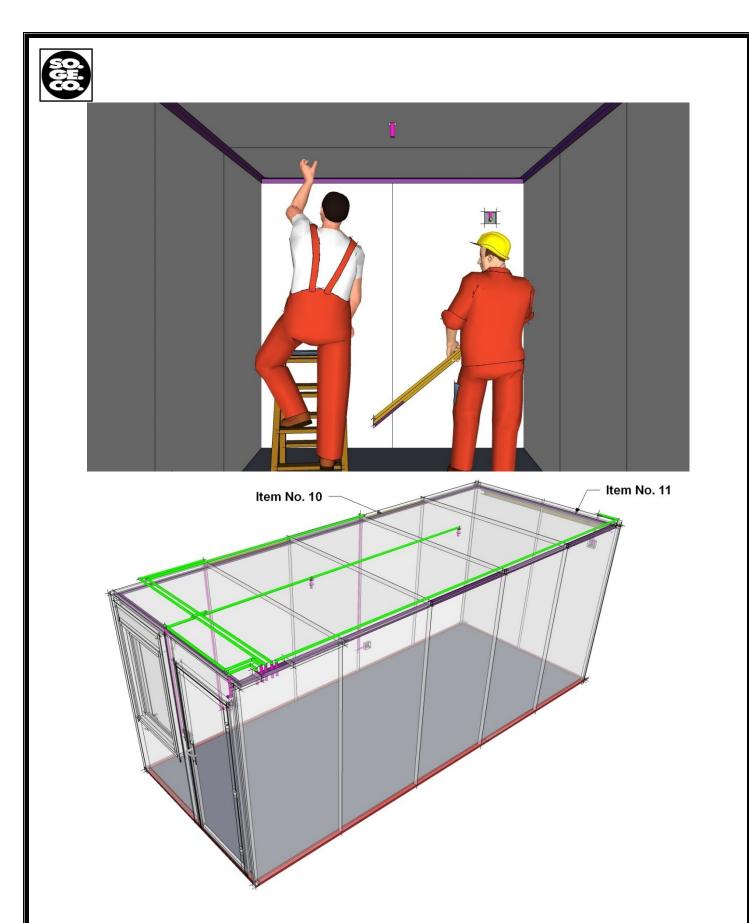

STEP 14: Fix the remaining Bottom U Profile (ITEM NO. 7) as shown in the photo above.

DURATION OF WORK: 2 Minutes NO. OF WORKERS: 2 Workers

STEP 17: After all panels are installed, fix the 4 ceiling flashings/trims (ITEM NO. 10 – flashing on long sides and ITEM NO. 11 – flashings on short sides) as shown in the photo above. Note that flashing where DB is location must be cut same as width of ceiling panel. Use Screw ST 4.2 x 19