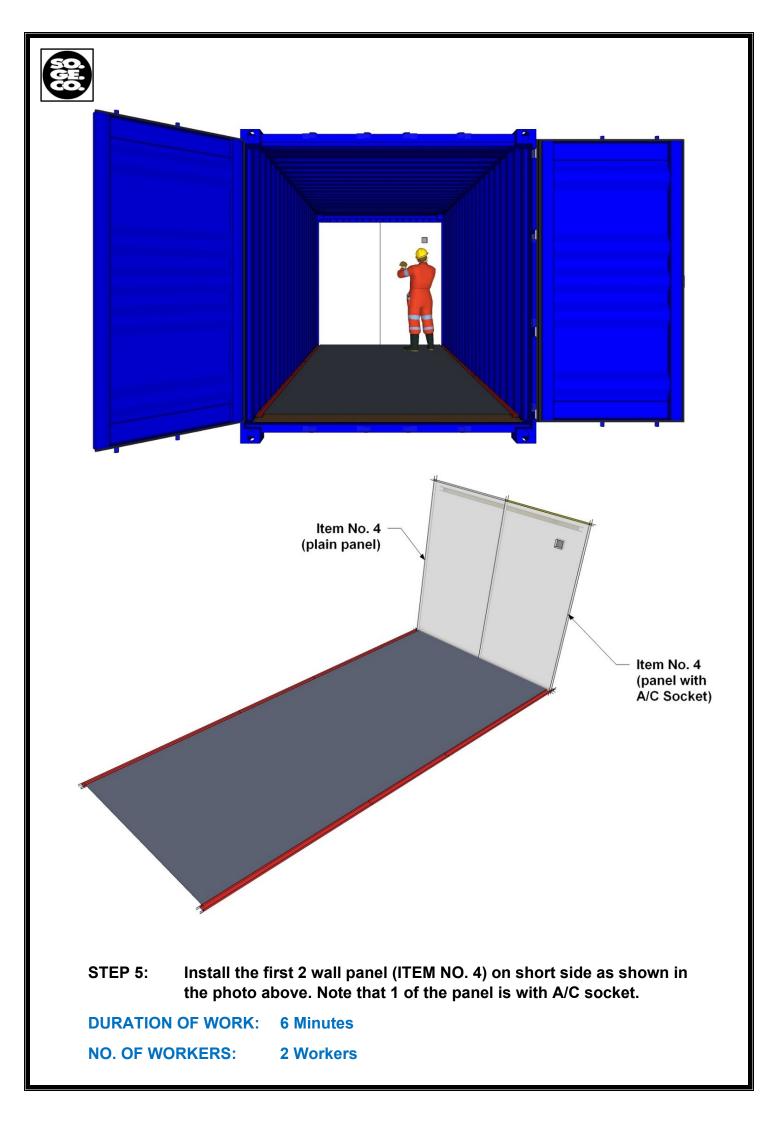

## INSTALLATION

## MANUAL

## FOR 20FT. 'DRY' SPEEDY KIT

(Concealed Electrics – Mineral Wool Panel)





















STEP 9: Before installing the 2<sup>nd</sup> ceiling panel, reference on the final drawing, measure and make a hole on the panel for light cable as shown in the photo above.

DURATION OF WORK:25 Minutes for STEPS 6 to 11NO. OF WORKERS:2 Workers





**STEP 11: Repeat STEP 10.** (Insert the cables for light and socket as shown in the photo above).

DURATION OF WORK: 25 Minutes for STEPS 6 to 11





STEP 13: Fix the Ceiling panel –with cut (ITEM NO. 6) in place then proceed immediately with the installation of Wall panel (ITEM NO. 6) as shown in photo above.

DURATION OF WORK:6 Minutes for STEPS 12 to 13NO. OF WORKERS:2 Workers



STEP 14: Fix the remaining Bottom U Profile (ITEM NO. 7) as shown in the photo above.

DURATION OF WORK: 2 Minutes NO. OF WORKERS: 2 Workers







STEP