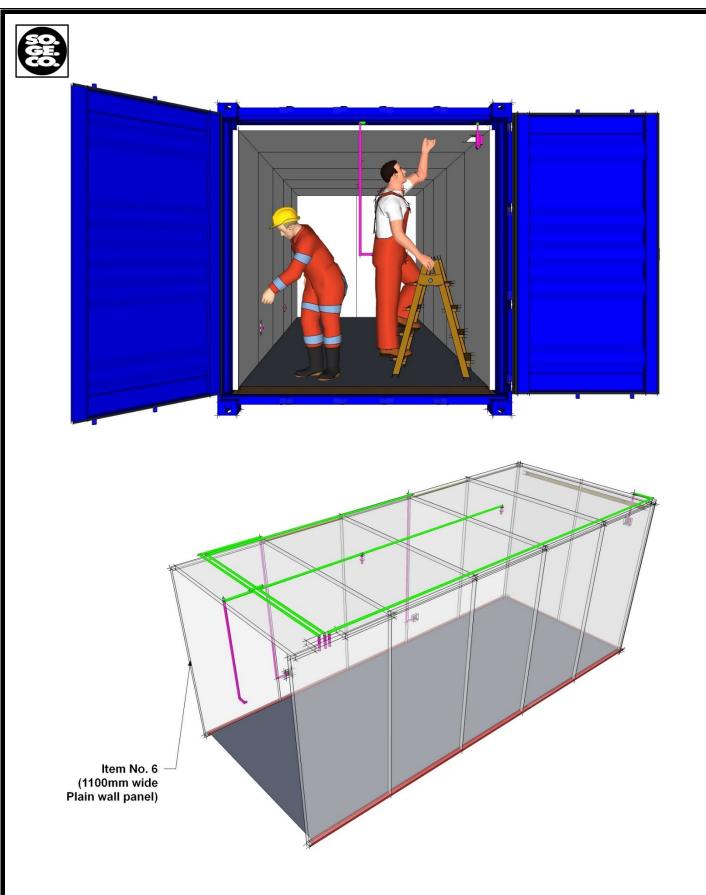

STEP 13: Fix the Ceiling panel –with cut (ITEM NO. 6) in place then proceed immediately with the installation of Wall panel (ITEM NO. 6) as shown in photo above.

DURATION OF WORK:6 Minutes for STEPS 12 to 13NO. OF WORKERS:2 Workers