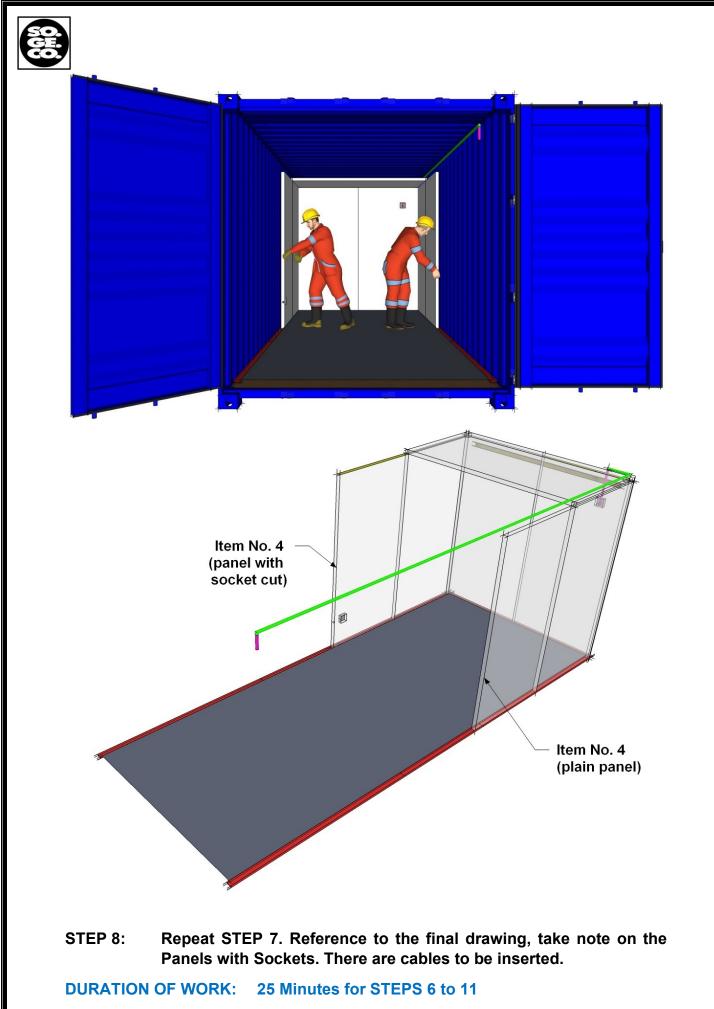

## FOR 20FT. 'DRY' SPEEDY KIT

(Concealed Electrics – Mineral Wool Panel)

STEP 9: Before installing the 2<sup>nd</sup> ceiling panel, reference on the final drawing, measure and make a hole on the panel for light cable as shown in the photo above.