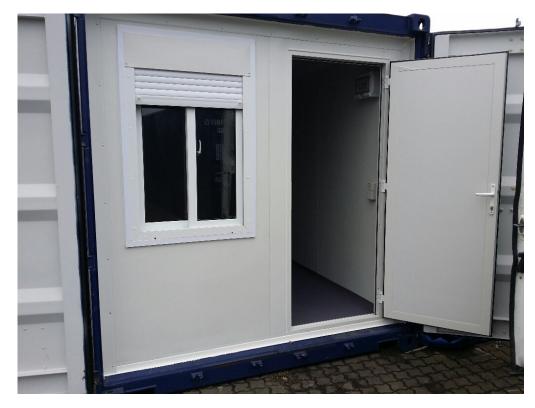

g Bottom U Profile (ITEM NO. 7) as shown in the photo above.

DURATION OF WORK: 2 Minutes NO. OF WORKERS: 2 Workers







STEP 17: After all panels are installed, fix the 4 ceiling flashings/trims (ITEM NO. 10 – flashing on long sides and ITEM NO. 11 – flashings on short sides) as shown in the photo above. Note that flashing where DB is location must be cut same as width of ceiling panel. Use Screw ST 4.2 x 19

DURATION OF WORKS:25 Minutes for STEPS 17 to 18NO. OF WORKERS:2 Workers





STEP 19: Fix the 'external' trims on the doorway (ITEM NO. 15 – top trim; ITEM NO. 16 – side trims) as shown on the photo above.

| <b>DURATION OF WORK:</b> | 10 Minutes |
|--------------------------|------------|
| NO. OF WORKERS:          | 2 Workers  |



















## ACTUAL PHOTO OF SPEEDY KITS