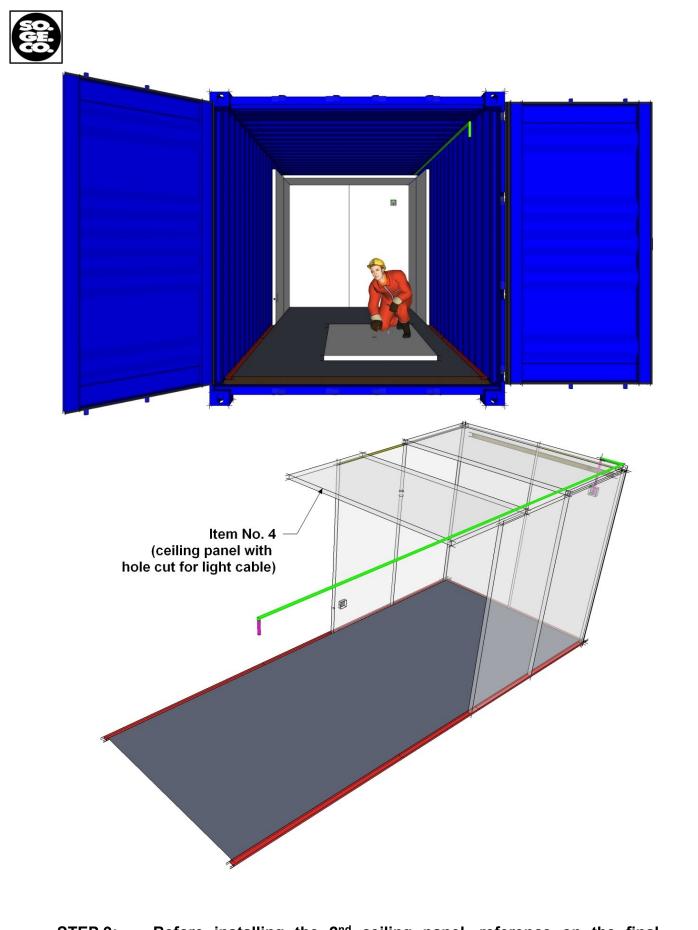

## FOR 20FT. 'DRY' SPEEDY KIT

(Concealed Electrics – Mineral Wool Panel)

STEP 9: Before installing the 2<sup>nd</sup> ceiling panel, reference on the final drawing, measure and make a hole on the panel for light cable as shown in the photo above.