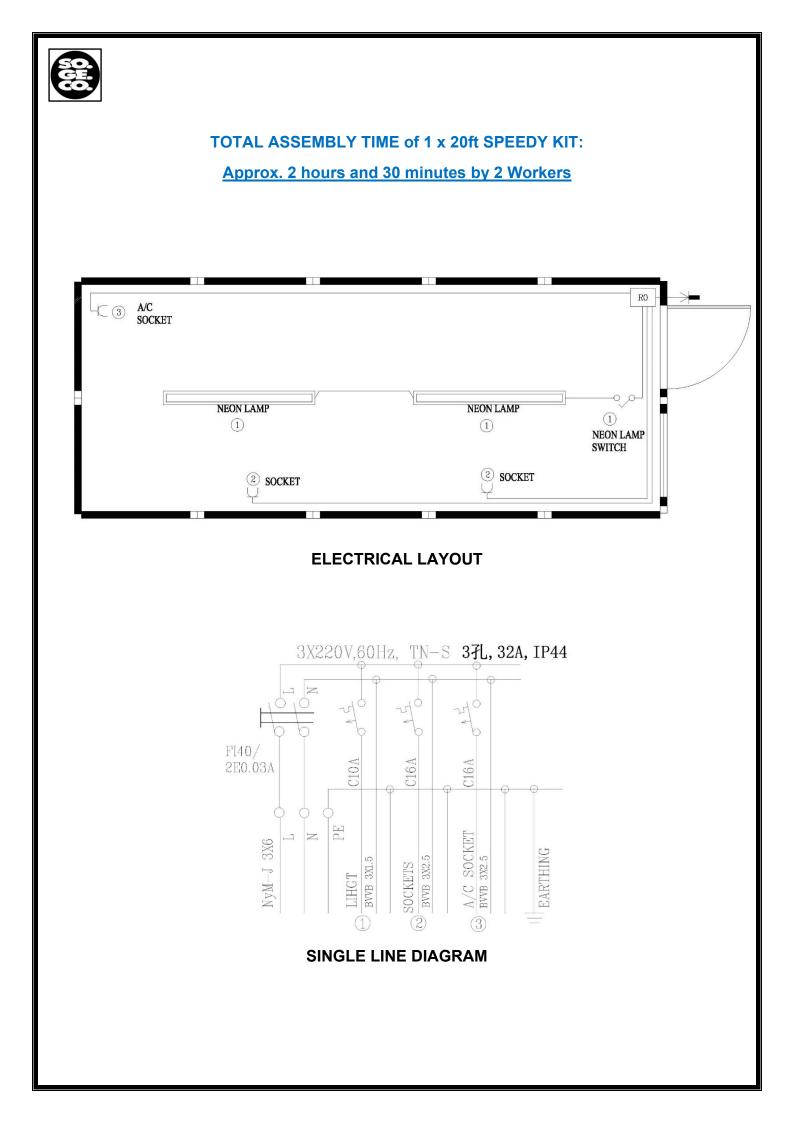

ERS:2 Workers



STEP 14: Fix the remaining Bottom U Profile (ITEM NO. 7) as shown in the photo above.

DURATION OF WORK: 2 Minutes NO. OF WORKERS: 2 Workers







STEP 17: After all panels are installed, fix the 4 ceiling flashings/trims (ITEM NO. 10 – flashing on long sides and ITEM NO. 11 – flashings on short sides) as shown in the photo above. Note that flashing where DB is location must be cut same as width of ceiling panel. Use Screw ST 4.2 x 19

DURATION OF WORKS:25 Minutes for STEPS 17 to 18NO. OF WORKERS:2 Workers





STEP 19: Fix the 'external' trims on the doorway (ITEM NO. 15 – top trim; ITEM NO. 16 – side trims) as shown on the photo above.

| <b>DURATION OF WORK:</b> | 10 Minutes |
|--------------------------|------------|
| NO. OF WORKERS:          | 2 Workers  |



















## ACTUAL PHOTO OF SPEEDY KITS