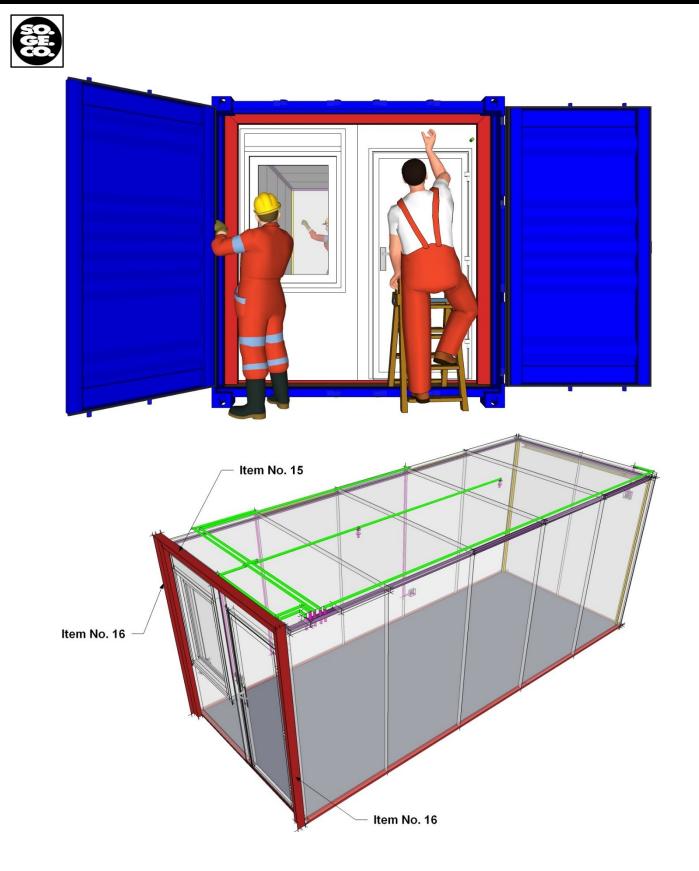

DURATION OF WORKS:25 Minutes for STEPS 17 to 18NO. OF WORKERS:2 Workers

STEP 19: Fix the 'external' trims on the doorway (ITEM NO. 15 – top trim; ITEM NO. 16 – side trims) as shown on the photo above.

| <b>DURATION OF WORK:</b> | 10 Minutes |
|--------------------------|------------|
| NO. OF WORKERS:          | 2 Workers  |