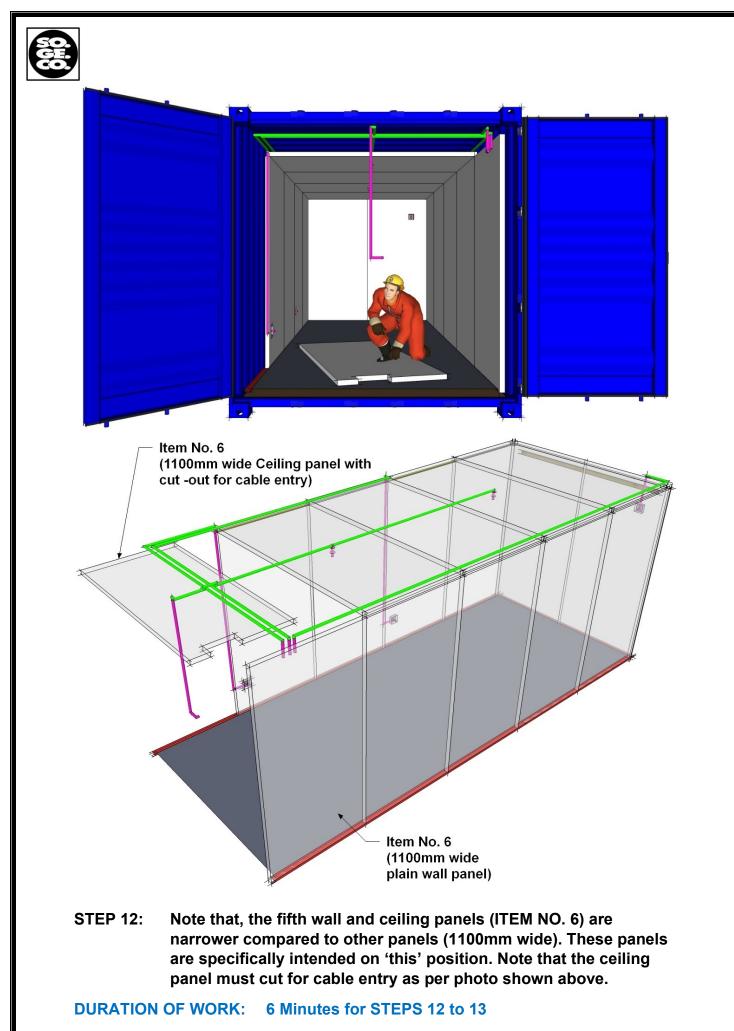

STEP 13: Fix the Ceiling panel –with cut (ITEM NO. 6) in place then proceed immediately with the installation of Wall panel (ITEM NO. 6) as shown in photo above.

DURATION OF WORK:6 Minutes for STEPS 12 to 13NO. OF WORKERS:2 Workers