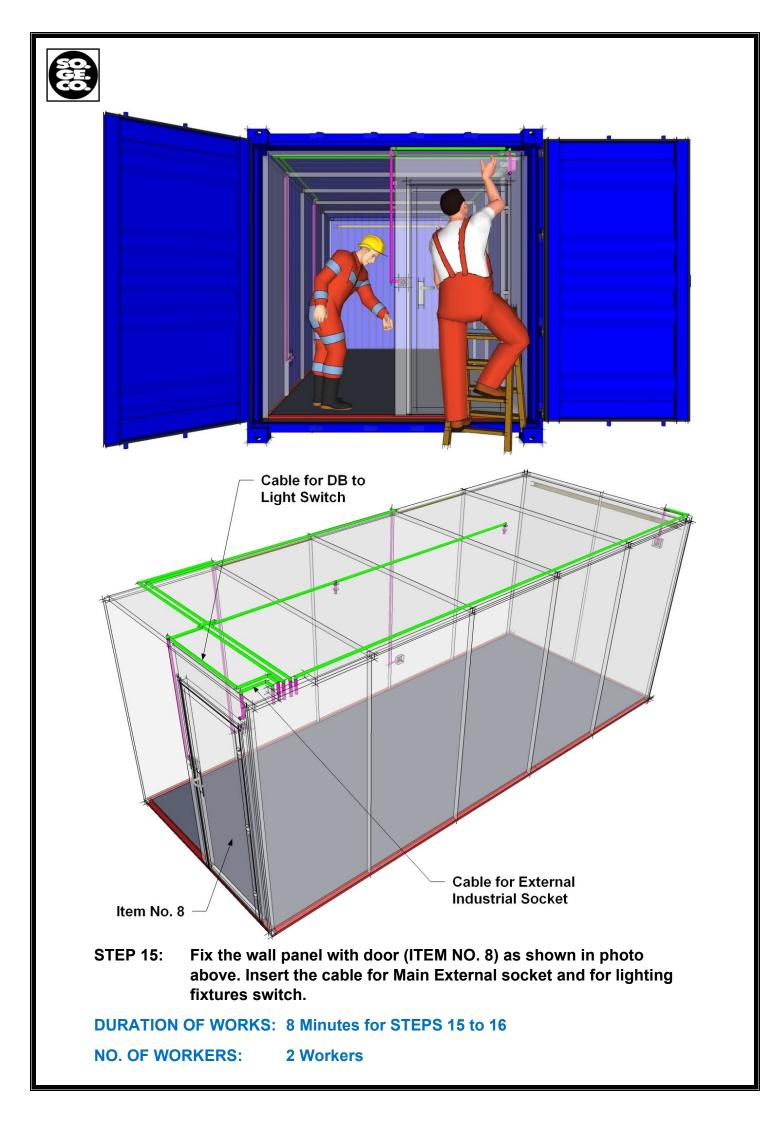

STEP 14: Fix the remaining Bottom U Profile (ITEM NO. 7) as shown in the photo above.

DURATION OF WORK: 2 Minutes NO. OF WORKERS: 2 Workers

STEP 17: After all panels are installed, fix the 4 ceiling flashings/trims (ITEM NO. 10 – flashing on long sides and ITEM NO. 11 – flashings on short sides) as shown in the photo above. Note that flashing where DB is location must be cut same as width of ceiling panel. Use Screw ST 4.2 x 19