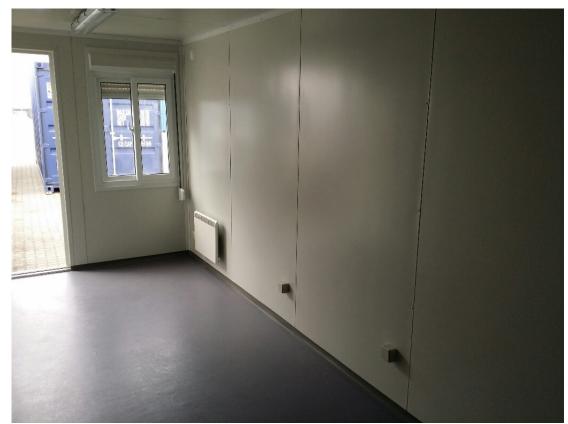

Workers



STEP 14: Fix the remaining Bottom U Profile (ITEM NO. 7) as shown in the photo above.

DURATION OF WORK: 2 Minutes NO. OF WORKERS: 2 Workers







STEP 17: After all panels are installed, fix the 4 ceiling flashings/trims (ITEM NO. 10 – flashing on long sides and ITEM NO. 11 – flashings on short sides) as shown in the photo above. Note that flashing where DB is location must be cut same as width of ceiling panel. Use Screw ST 4.2 x 19

DURATION OF WORKS:25 Minutes for STEPS 17 to 18NO. OF WORKERS:2 Workers





STEP 19: Fix the 'external' trims on the doorway (ITEM NO. 15 – top trim; ITEM NO. 16 – side trims) as shown on the photo above.

| <b>DURATION OF WORK:</b> | 10 Minutes |
|--------------------------|------------|
| NO. OF WORKERS:          | 2 Workers  |



















## ACTUAL PHOTO OF SPEEDY KITS