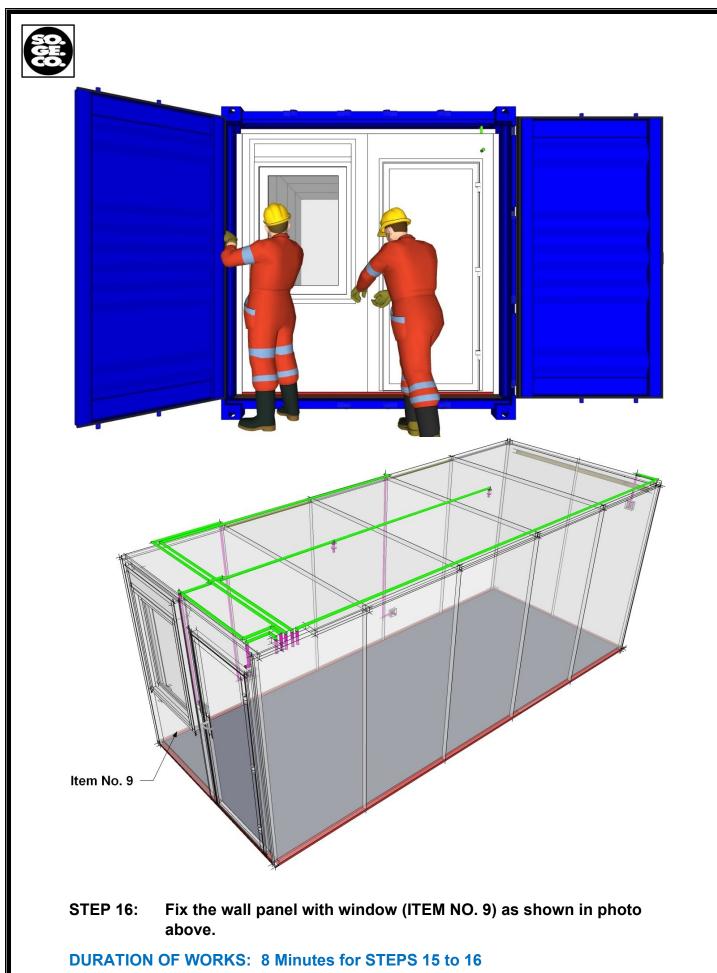

STEP 13: Fix the Ceiling panel –with cut (ITEM NO. 6) in place then proceed immediately with the installation of Wall panel (ITEM NO. 6) as shown in photo above.

DURATION OF WORK:6 Minutes for STEPS 12 to 13NO. OF WORKERS:2 Workers