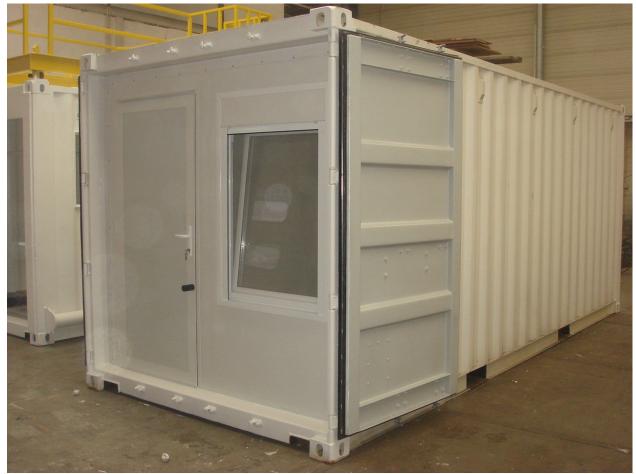

Bottom U Profile (ITEM NO. 7) as shown in the photo above.

DURATION OF WORK: 2 Minutes NO. OF WORKERS: 2 Workers







STEP 17: After all panels are installed, fix the 4 ceiling flashings/trims (ITEM NO. 10 – flashing on long sides and ITEM NO. 11 – flashings on short sides) as shown in the photo above. Note that flashing where DB is location must be cut same as width of ceiling panel. Use Screw ST 4.2 x 19

DURATION OF WORKS:25 Minutes for STEPS 17 to 18NO. OF WORKERS:2 Workers





STEP 19: Fix the 'external' trims on the doorway (ITEM NO. 15 – top trim; ITEM NO. 16 – side trims) as shown on the photo above.

| <b>DURATION OF WORK:</b> | 10 Minutes |
|--------------------------|------------|
| NO. OF WORKERS:          | 2 Workers  |



















## ACTUAL PHOTO OF SPEEDY KITS