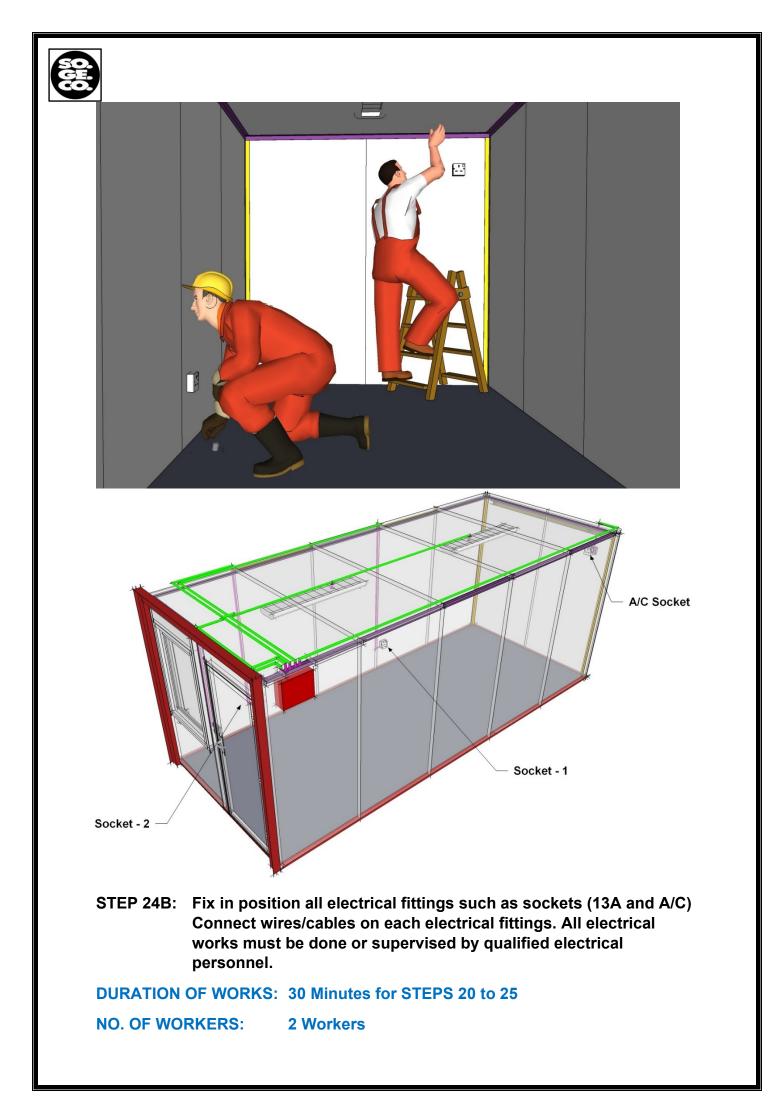

DURATION OF WORKS:25 Minutes for STEPS 17 to 18NO. OF WORKERS:2 Workers

STEP 19: Fix the 'external' trims on the doorway (ITEM NO. 15 – top trim; ITEM NO. 16 – side trims) as shown on the photo above.

| <b>DURATION OF WORK:</b> | 10 Minutes |
|--------------------------|------------|
| NO. OF WORKERS:          | 2 Workers  |