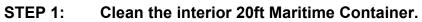

STEP 14: Fix the remaining Bottom U Profile (ITEM NO. 7) as shown in the photo above.

DURATION OF WORK: 2 Minutes NO. OF WORKERS: 2 Workers

STEP 17: After all panels are installed, fix the 4 ceiling flashings/trims (ITEM NO. 10 – flashing on long sides and ITEM NO. 11 – flashings on short sides) as shown in the photo above. Note that flashing where DB is location must be cut same as width of ceiling panel. Use Screw ST 4.2 x 19