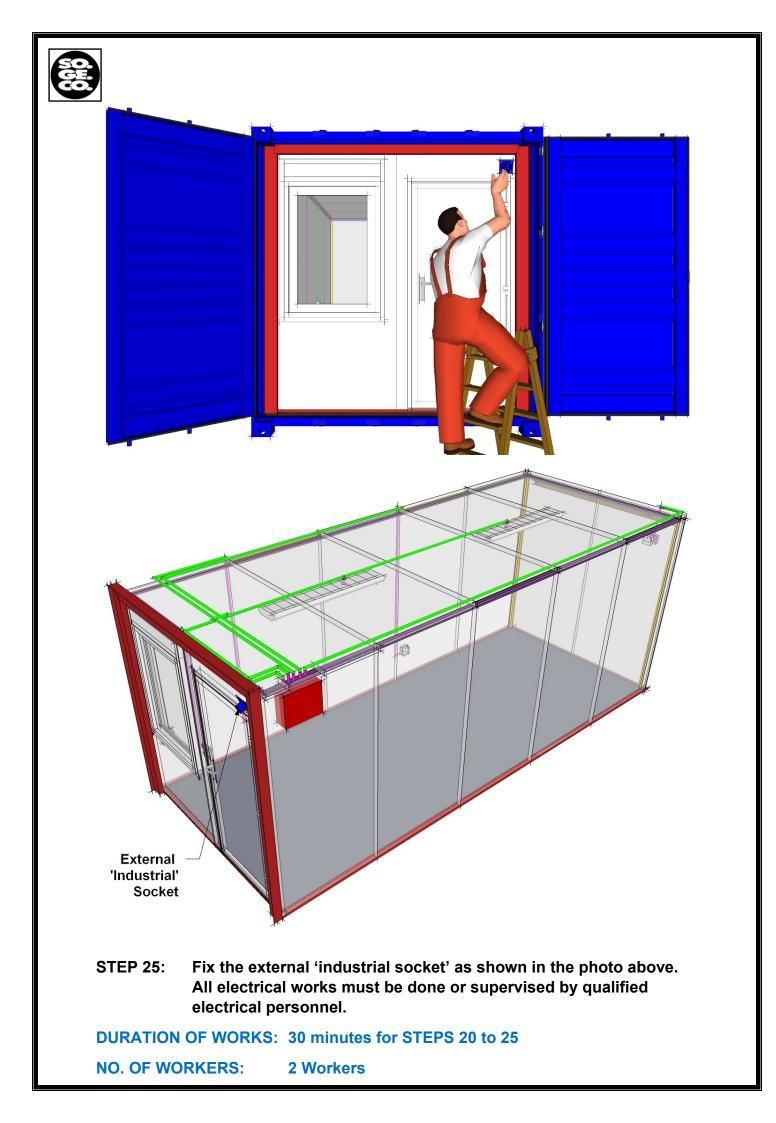

DURATION OF WORKS:25 Minutes for STEPS 17 to 18NO. OF WORKERS:2 Workers

STEP 19: Fix the 'external' trims on the doorway (ITEM NO. 15 – top trim; ITEM NO. 16 – side trims) as shown on the photo above.

| <b>DURATION OF WORK:</b> | 10 Minutes |
|--------------------------|------------|
| NO. OF WORKERS:          | 2 Workers  |