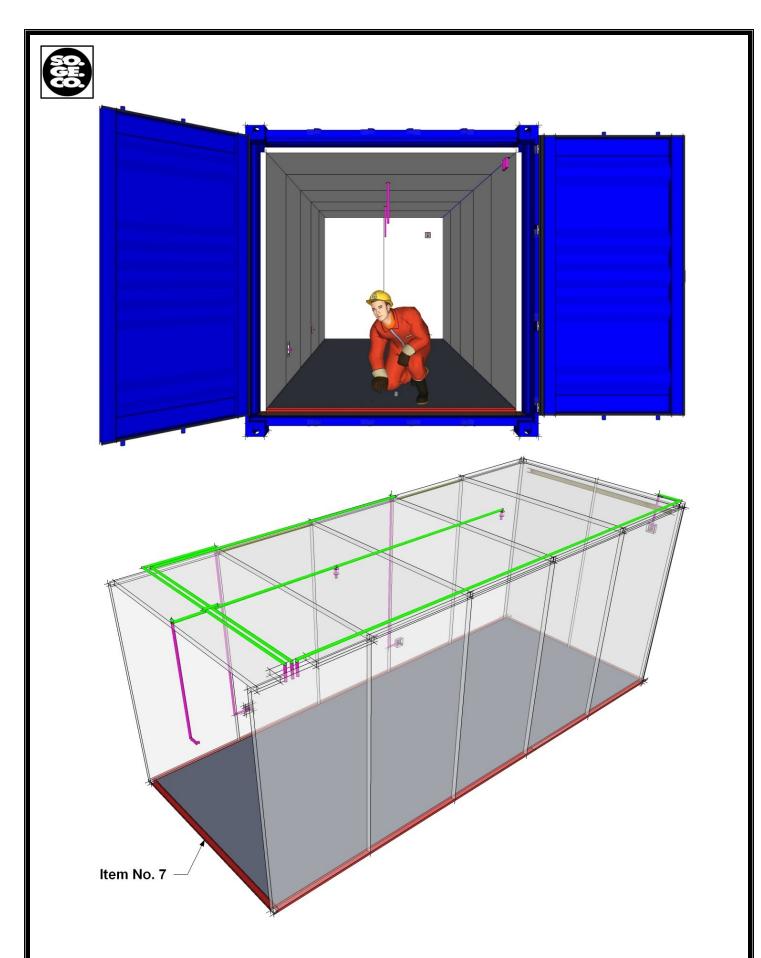

STEP 14: Fix the remaining Bottom U Profile (ITEM NO. 7) as shown in the photo above.

DURATION OF WORK: 2 Minutes NO. OF WORKERS: 2 Workers

STEP 17: After all panels are installed, fix the 4 ceiling flashings/trims (ITEM NO. 10 – flashing on long sides and ITEM NO. 11 – flashings on short sides) as shown in the photo above. Note that flashing where DB is location must be cut same as width of ceiling panel. Use Screw ST 4.2 x 19