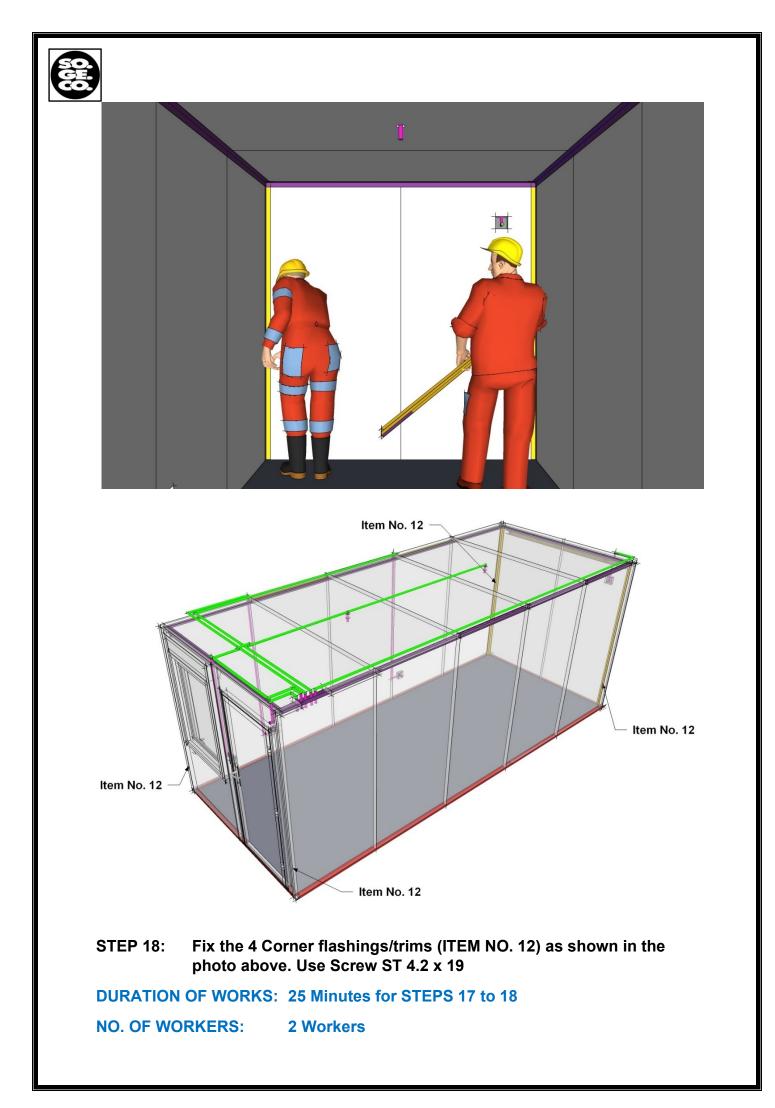

DURATION OF WORKS:25 Minutes for STEPS 17 to 18NO. OF WORKERS:2 Workers

STEP 19: Fix the 'external' trims on the doorway (ITEM NO. 15 – top trim; ITEM NO. 16 – side trims) as shown on the photo above.

| <b>DURATION OF WORK:</b> | 10 Minutes |
|--------------------------|------------|
| NO. OF WORKERS:          | 2 Workers  |